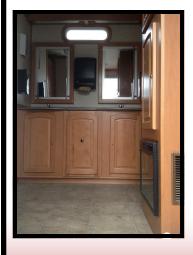

## **Features:**

Custom Hardwood Trim
Fireplace
Surround Sound
Common Area For Men & Women

A/C

Heat

**Hot Water** 

Vanity

Mirror

Soap Dispenser