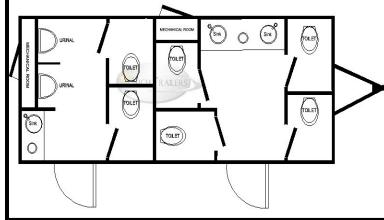

**Waste Receptacle** 

**Paper Towel Holder** 

**Interior/Exterior Lights** 

**Winterization Package** 

900 Gallon Waste Water Holding Tank

Women's Side

4 Private Toilet Rooms & 2 Sinks

Men's Side

2 Private Toilet Rooms, 2 Urinals & 1 Sink