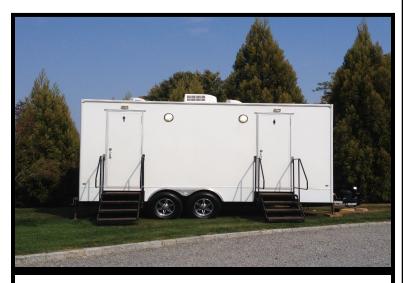

## Direct Drainage Inc.

Directdrainage.net ~ Directdrainage@aol.com (631) 475-0294 Office (631)472-0677 Service

## **8 STATION RESTROOM TRAILER**

## **Features:**

Custom Hardwood Trim
Fireplace
Surround Sound
Common Area For Men & Women

A/C

Heat

**Hot Water** 

Vanity

Mirror

Soap Dispenser

**Waste Receptacle** 

**Paper Towel Holder** 

**Interior/Exterior Lights** 

**Winterization Package** 

900 Gallon Waste Water Holding Tank

Women's Side

4 Private Toilet Rooms & 2 Sinks

Men's Side

2 Private Toilet Rooms, 2 Urinals & 1 Sink

## **Requirements:**

(2) 20 AMP Non GFCI Circuits Required (1) 3/4" Garden Hose Connection













Luxury Restroom Trailers

Servicing the East Coast ~ From Florida to Maine