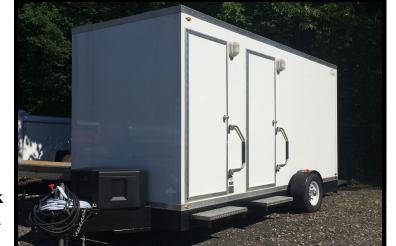

## 2 STATION + ADA/FAMILY ROOM

## **Features:**

**Personalize Pictures** Lights AC & Heat Mirror Waste Receptacles **Paper Towel Dispensers Soap Dispensers 225 Gallon Onboard Fresh Water Tank 300 Gallon Waste Water Holding Tank** Women's Room 1 Toilet & 1 Sink Men's Room 1 Toilet & 1 Sink Handicap / Family Room **1 ADA Compliant Toilet 1ADA Compliant Sink Baby Changing Station Diaper Genie Requirements:** 