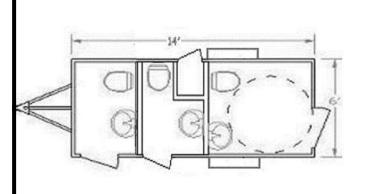

## 2 STATION + ADA/FAMILY ROOM

## **Features:**

**Personalize Pictures** Lights AC & Heat Mirror Waste Receptacles **Paper Towel Dispensers Soap Dispensers 225 Gallon Onboard Fresh Water Tank 300 Gallon Waste Water Holding Tank** Women's Room 1 Toilet & 1 Sink Men's Room 1 Toilet & 1 Sink Handicap / Family Room **1 ADA Compliant Toilet 1ADA Compliant Sink Baby Changing Station Diaper Genie Requirements:** 